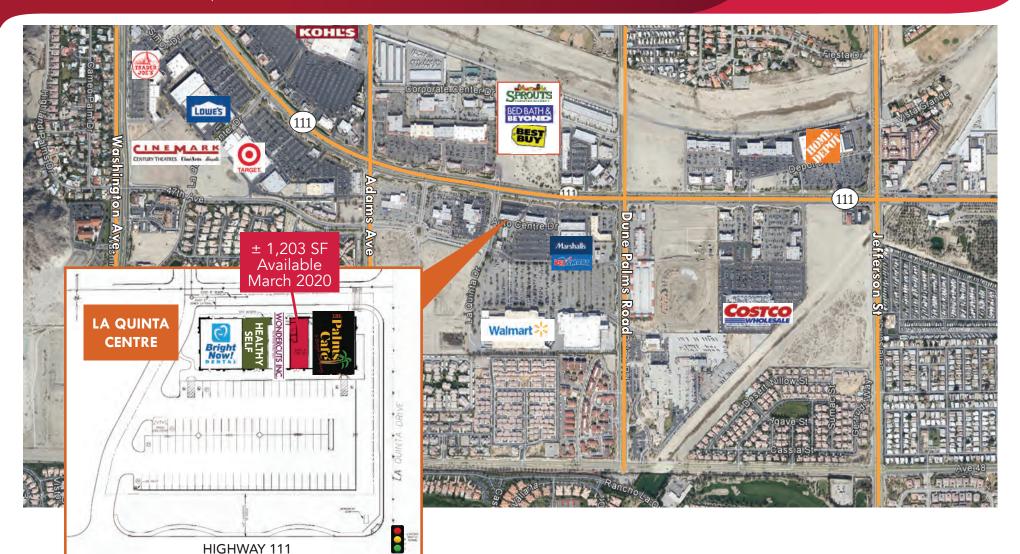

# ±1,203 SF Retail/Office Suite Available Soon

| 2019 DEMOGRAPHICS        | 1 MILE   | 3 MILE   | 5 MILE   |
|--------------------------|----------|----------|----------|
| Estimated Population     | 8,151    | 76,236   | 168,126  |
| Average Household Income | \$95,595 | \$99,267 | \$97,757 |
| Median Age               | 40.70    | 39.00    | 39.80    |

#### **FEATURES**

- Located in the heart of La Quinta with Highway 111 frontage
- Busy retail center includes Walmart Supercenter, Marshalls, Petsmart,
  Bright Now Dental and many other tenants
- Strong area demographics of 168,126 residents within 5 miles with an average household income of \$97,757 per year
- Ample parking